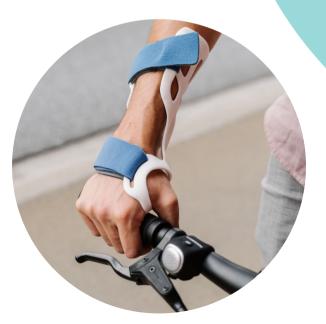

#### Custom Prosthetics & Orthotics

Our software enables medical professionals to 3D scan, 3D model & 3D print orthotics through an easy-to-use digital interface on an iPad.